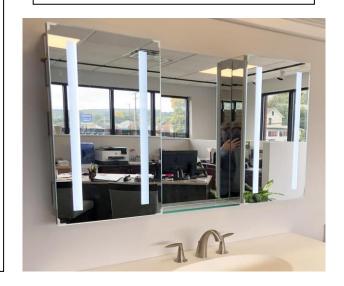

# **MEDICINE CABINET**

MODEL#: VEN 5130/15-21-15-1

# **VENUS COLLECTION**

### **FEATURES:**

- TWO 15X30" LED CABINETS, ONE 21X30" CENTER STATIONARY MIRROR (W/ GLASS SHELF ASSEMBLY FOR SURFACE APPLICATIONS ONLY).
- THREE ADJUSTABLE 3/8" THICK HIGH POLISHED GLASS SHELVES.
  BEHIND DOOR OF EACH CABINET.
- SHELVING WITH LOCKDOWN MECHANISM (NO HOLES IN CABINET).
- 6000K, 3300 LUMENS.
- 165-DEGREE PROPRIETARY SOFT CLOSE HEAVY DUTY HINGES.
- FULL GASKET BEHIND DOOR.
- HIGH RESOLUTION SILVER PLATE GLASS MIRRORS FRONT, BACK OF DOOR AND BACK WALL.
- BACK WALL MIRROR FULLY SEALED.
- PACKED IN FOUR WALL (FOLDED DOUBLE WALL) CORRUGATION.

### **MIRROR FINISHES:**

FLAT POLISHED EDGE

OVERALL SIZE DIMENSION: 51" WIDE X 30" HIGH X 5 3/16" DEEP

**ROUGH OPENING DIMENSION (EACH CABINET):** 14 3/8" WIDE X 29 3/8"

HIGH X 4" DEEP

**DOOR THICKNESS: 13/16"** 